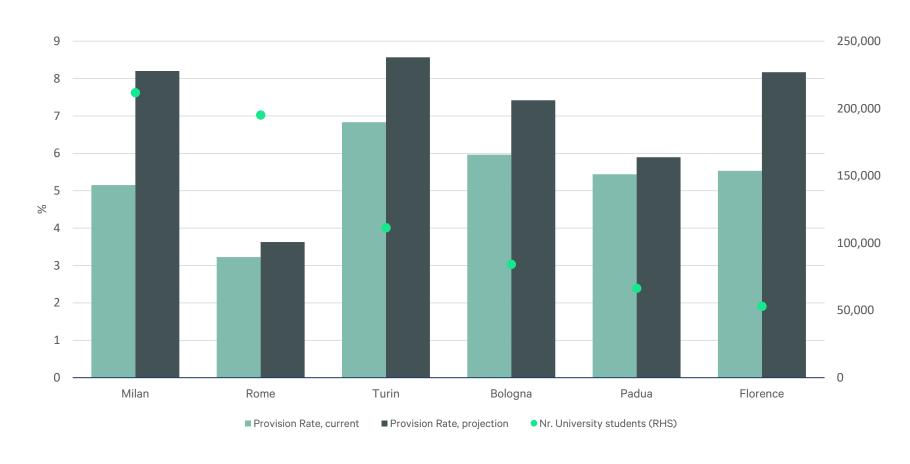

## Despite the significant pipeline, provision rate will remain low

## Despite the significant Current and projected\* provision rate for PBSA bed supply (until 2025) - Italy

Source: CBRE Research and USTAT

<sup>\*</sup>Developments currently under construction/under refurbishment Confidential & Proprietary | © 2023 CBRE, Inc.