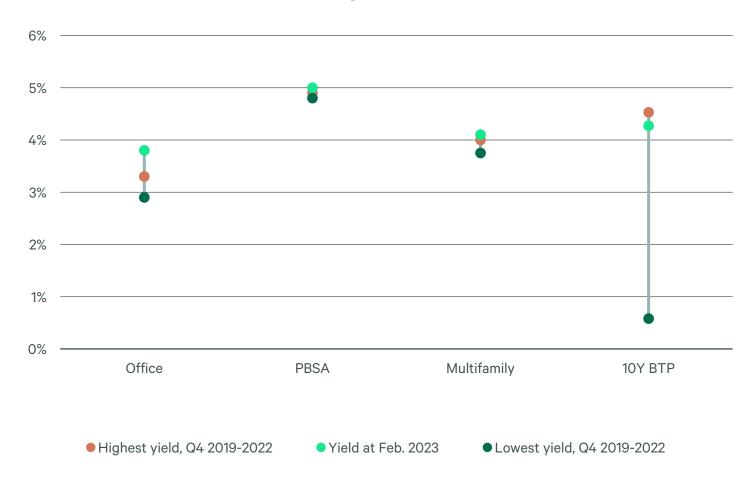

Despite rising interest rates, PBSA yields have reached their lowest level ever, thanks to strong investors interest

## CRE Yields, Q4 2019 - Q4 2022 - Italy

3

Source: CBRE Research