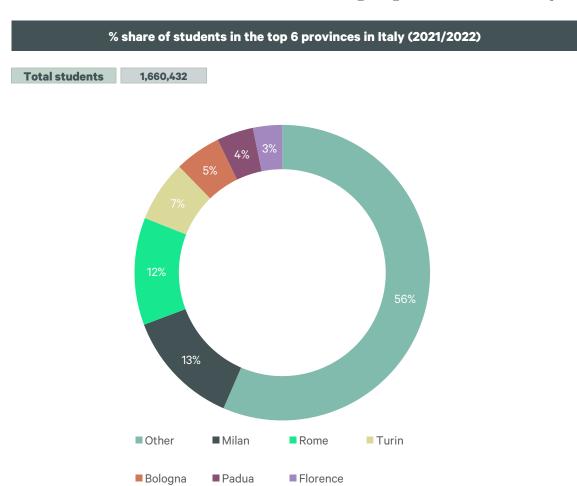

## 44% of students are based in the top 6 provinces of Italy

Source: USTAT 2021/22