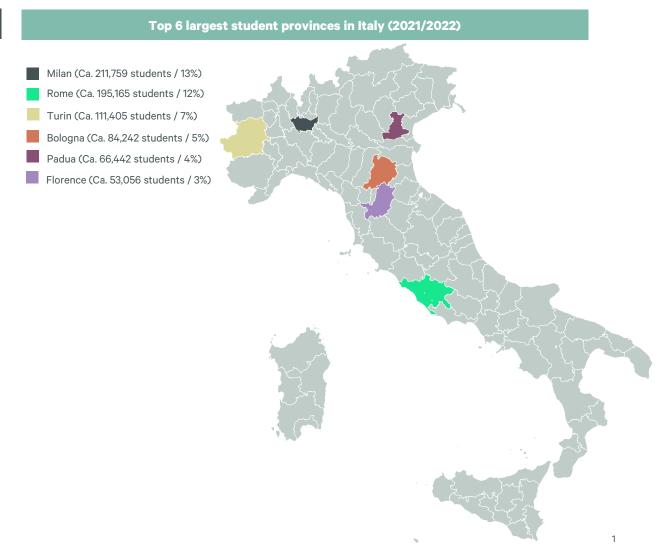

## 44% of students are based in the top 6 provinces of Italy

Source: USTAT 2021/22